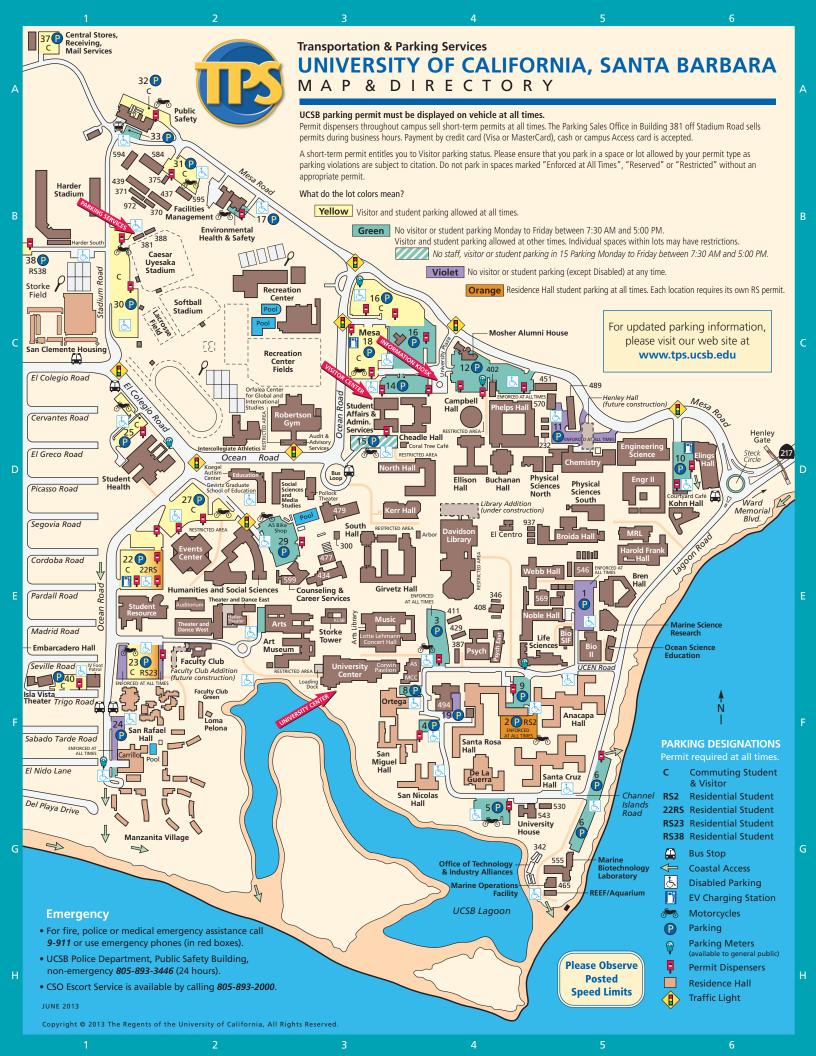

## Main Campus Building/Department Listing

| Administration (Cheadle Hall)                         | 552        | D-4        | Life Sciences                            | 235        | E-4        |
|-------------------------------------------------------|------------|------------|------------------------------------------|------------|------------|
| Arbor                                                 | 501        | E-4        | Lotte Lehmann Concert Hall               | 531        | E-3        |
| Arts (Art Museum)                                     | 534        | E-3        | Marine Biotechnology Laboratory          | 555        | G-5        |
| Arts & Lectures (tickets, office)                     | 402        | C-4        | Marine Operations Facility               | 465        | G-5        |
| Arts Library                                          | 531        | E-3        | Marine Science Institute                 | 520        | E-5        |
| Associated Students/AS (UCen)                         | 558        | F-3        | Marine Science Research                  | 520        | E-5        |
| Athletic Tickets (Robertson Gym)                      | 533        | D-3        | Materials Research Laboratory            | 615        | D-5<br>C-5 |
| Audit and Advisory Services<br>Biological Sciences II | 533<br>571 | D-3<br>E-5 | Military Science<br>Modular Classrooms   | 451<br>387 | C-5<br>4-E |
| Biological Sciences/Instructional Facility            | 504        | E-5<br>E-5 | Mosher Alumni House                      | 517        | 4-L<br>C-4 |
| Biological Sciences Administration                    | 478        | E-5        | MSI Analytical Lab                       | 520        | E-5        |
| Bren Hall                                             | 521        | E-5        | MultiCultural Center /MCC (UCen)         | 558        | F-3        |
| Broida Hall (Physics)                                 | 572        | E-5        | Music                                    | 531        | E 3        |
| Buchanan Hall                                         | 573        | D-4        | Natural Reserve System (MSI)             | 520        | E-5        |
| Campbell Hall                                         | 538        | D-4        | Noble Hall                               | 544        | E-4        |
| Centennial House                                      | 530        | G-5        | North Hall                               | 535        | D-4        |
| Central Stores, Mail, Receiving                       | 507        | A-1        | Ocean Science Education Building         | 514        | E-5        |
| Cheadle Hall (Administration)                         | 552        | D-4        | Office of International Students         | 434        | E-3        |
| Chemistry                                             | 557        | D-5        | and Scholars (OISS)                      |            |            |
| Chemistry Administration                              | 232        | D-5        | Office of Technology and                 | 342        | G-4        |
| College of Creative Studies                           | 494        | F-4        | Industry Alliances                       |            |            |
| Coral Tree Cafe                                       | 532        | D-3        | Orfalea Center for                       | 533        | D-3        |
| Corwin Pavilion (UCen)                                | 558        | F-3        | Global and International Studies         | 500        |            |
| Counseling and Career Services                        | 599        | E-3        | Phelps Hall                              | 560        | D-4        |
| Davidson Library                                      | 525        | E-4        | Physical Sciences North                  | 657        | D-5        |
| Dining Commons: Carrillo                              | 562<br>549 | F-1<br>F-4 | Physical Sciences South                  | 672<br>572 | D-5<br>E-5 |
| De La Guerra                                          | 549        | F-4<br>F-3 | Physics (Broida Hall)<br>Pollock Theater | 277        | E-5<br>D-3 |
| Ortega<br>El Centro                                   | 542<br>406 | г-з<br>D-4 | Psychology                               | 551        | D-5<br>E-4 |
| Elings Hall                                           | 266        | D-4<br>D-6 | Public Safety                            | 574        | A-1        |
| Ellison Hall                                          | 563        | D-4        | Recreation Center                        | 516        | C-3        |
| Engineering I (Harold Frank Hall)                     | 556        | E-5        | REEF/Aguarium                            | 200        | G-5        |
| Engineering II                                        | 503        | D-5        | Residence Halls (Main Campus):           | 200        |            |
| Engineering Science                                   | 225        | D-5        | Anacapa                                  | 547        | F-5        |
| Environmental Health & Safety                         | 565        | B-2        | Manzanita Village                        | 875-893    | G-2        |
| Events Center                                         | 505        | E-2        | San Miguel                               | 553        | F-3        |
| Facilities Management                                 | 439        | B-1        | San Nicolas                              | 561        | F-4        |
| Faculty Club                                          | 581        | E-2        | San Rafael                               | 586-587    |            |
| Geological Sciences (Webb Hall)                       | 526        | E-4        | Santa Cruz                               | 548        | F-5        |
| Gevirtz School of Education                           | 275        | D-2        | Santa Rosa                               | 527        | F-4        |
| Girvetz Hall                                          | 564        | E-3        | Robertson Gym                            | 533        | D-3        |
| Harder South                                          | 578        | B-1        | Social Sciences and Media Studies        | 276        | D-3        |
| Harder Stadium                                        | 580<br>556 | B-1<br>E-5 | South Hall                               | 528<br>580 | E-3<br>B-1 |
| Harold Frank Hall (Engineering I)<br>Hatlen Theater   | 554        | E-3<br>E-2 | Stadium (Harder Stadium)<br>Storke Tower | 589        | E-3        |
| Housing Information (De La Guerra)                    | 554<br>549 | E-2<br>F-4 | Student Affairs & Admin. Services        | 568        | E-3<br>D-3 |
| Humanities & Social Sciences                          | 515        | E-2        | Student Health Center                    | 588        | D-1        |
| Information (Visitor Center)                          | 568        | D-3        | Student Resource                         | 221        | E-1        |
| Institute for Terahertz Science                       | 937        | D-4        | Swimming Pool and Old Gym                | 479        | D-3        |
| and Technology                                        | 557        | 5.         | Theater and Dance                        | 223        | E-2        |
| Intercollegiate Athletics                             | 243        | D-2        | Theaters: Hatlen                         | 554        | E-2        |
| Kavli Institute of Theoretical Physics                | 567        | D-6        | HSSB                                     | 515        | E-2        |
| (Kohn Hall)                                           |            |            | Studio                                   | 554        | E-2        |
| KCSB-FM 91.9 (Storke Tower)                           | 589        | E-3        | Transportation & Parking Services        | 381-388    |            |
| Kerr Hall                                             | 591        | D-3        | University Center (UCen)                 | 558        | F-3        |
| Koegel Autism Center                                  | 275        | D-2        | University House                         | 543        | G-5        |
| Kohn Hall                                             | 567        | D-6        | Webb Hall                                | 526        | E-4        |
| Loma Pelona                                           | 876        | F-2        | Woodhouse Lab                            | 546        | E-5        |
|                                                       |            |            |                                          |            |            |

## **Main Campus Numerical Listing**

|            |                                                      | P          |       |                     |
|------------|------------------------------------------------------|------------|-------|---------------------|
| 200        | REEF/Aquarium                                        | G-5        | 542   | Dining C            |
| 221        | Student Resource                                     | E-1        | 543   | Universit           |
| 221        | Theater and Dance                                    | E-2        | 544   | Noble Ha            |
| 225        | Engineering Science                                  | D-5        | 546   | Woodho              |
| 232        | Chemistry Administration                             | D-5        | 547   | Residenc            |
| 235        | Life Sciences                                        | E-4        | 548   | Residenc            |
| 243        | Intercollegiate Athletics                            | D-2        | 549   | Housing,            |
| 266        | Elings Hall                                          | D-6        |       | De La (             |
| 275        | Gevirtz School of Education                          | D-2        | 551   | Psycholo            |
| 275        | Koegel Autism Center                                 | D-2        | 552   | Cheadle             |
| 276        | Social Sciences and Media Studies                    | D-3        | 552   | Informat            |
| 277        | Pollock Theater                                      | D-3        | 553   | Residenc            |
| 342        | Office of Technology and                             | G-4        | 554   | Hatlen Ti           |
|            | Industry Alliances                                   |            | 554   | Studio Th           |
| 381        | Transportation & Parking Services                    | B-1        | 555   | Marine B            |
| 387        | Modular Classrooms                                   | 4-E        | 556   | Harold Fi           |
| 402        | Arts & Lectures (tickets, office)                    | C-4        | 557   | Chemistr            |
| 406        | El Centro                                            | D-4        | 558   | Universit           |
| 439        | Design and Construction Services                     | B-1        | 558   | Associate           |
| 439        | Facilities Management                                | B-1        | 558   | MultiCult           |
| 439        | Physical Facilities                                  | B-1        | 560   | Phelps H            |
| 451        | Military Science                                     | C-5        | 561   | Residenc            |
| 465        | Marine Operations Facility                           | G-5        | 562   | Dining C            |
| 478        | Biological Sciences Administration                   | E-5        | 563   | Ellison Ha          |
| 479        | Swimming Pool and Old Gym                            | D-3        | 564   | Girvetz H           |
| 494        | College of Creative Studies                          | F-4        | 565   | Environm            |
| 501        | Arbor                                                | E-4        | 567   | Kohn Ha             |
| 503        | Engineering II                                       | D-5        |       | Theore              |
| 504        | Biological Sciences/Instructional Facility           | E-5        | 568   | Student /           |
| 505        | Events Center                                        | E-2        | 568   | Visitor Ce          |
| 507        | Central Stores, Mail, Receiving                      | A-1        | 571   | Biologica           |
| 514        | Ocean Science Education Building                     | E-5        | 572   | Broida H            |
| 515        | Humanities & Social Sciences                         | E-2        | 573   | Buchana             |
| 515        | HSSB Theater (HSSB Building)                         | E-2        | 574   | Public Sa           |
| 516        | Recreation Center                                    | C-3        | 578   | Harder S            |
| 517        | Mosher Alumni House                                  | C-4        | 580   | Harder S            |
| 520        | Marine Science Institute                             | E-5        | 581   | Faculty C           |
| 520        | MSI Analytical Lab                                   | E-5        | 586-7 | Residenc            |
| 520        | Natural Reserve System (MSI)                         | E-5        | 588   | Student I           |
| 521        | Bren Hall                                            | E-5        | 589   | Storke To           |
| 525        | Davidson Library                                     | E-4        | 589   | KCSB-FM             |
| 526        | Geological Sciences (Webb Hall)                      | E-4<br>F-4 | 591   | Kerr Hall           |
| 527        | Residence Hall: Santa Rosa                           |            | 599   | Counseli            |
| 528        | South Hall                                           | E-3        | 615   | Material            |
| 530<br>531 | Centennial House                                     | G-5<br>E-3 | 657   | Physical S          |
|            | Arts Library                                         |            | 672   | Physical S          |
| 531<br>531 | Lotte Lehmann Concert Hall                           | E-3<br>E-3 |       | 3 Residenc          |
| 532        | Music                                                |            | 876   | Loma Pel            |
| 533        | Coral Tree Cafe<br>Athletics Tickets (Robertson Gym) | D-3<br>D-3 | 937   | Institute<br>and Te |
| 533        |                                                      | D-3        |       | and re              |
| 533        | Audit and Advisory Services<br>Orfalea Center for    | D-3<br>D-3 |       |                     |
| 222        | Global and International Studies                     | D-2        | ר ד   | CC                  |
| 533        | Robertson Gym                                        | D-3        | U     | IC S                |
| 534        | Arts (Art Museum)                                    | E-3        |       |                     |
| 535        | North Hall                                           | D-4        |       |                     |
| 538        | Campbell Hall                                        | D-4<br>D-4 |       |                     |
| 550        | composit tian                                        | U-4        |       |                     |

| 542   | Dining Commons: Ortega             | F-3 |
|-------|------------------------------------|-----|
| 543   | University House                   | G-5 |
| 544   | Noble Hall                         | E-4 |
| 546   | Woodhouse Lab                      | E-5 |
| 547   | Residence Hall: Anacapa            | F-5 |
| 548   | Residence Hall: Santa Cruz         | F-5 |
| 549   | Housing, Dining Commons:           |     |
|       | De La Guerra                       | F-4 |
| 551   | Psychology                         | E-4 |
| 552   | Cheadle Hall (Administration)      | D-4 |
| 552   | Information (Cheadle Hall)         | D-4 |
| 553   | Residence Hall: San Miguel         | F-3 |
| 554   | Hatlen Theater (Theater and Dance) | E-2 |
| 554   | Studio Theater (Theater and Dance) | E-2 |
| 555   | Marine Biotechnology Laboratory    | G-5 |
| 556   | Harold Frank Hall (Engineering I)  | E-5 |
| 557   | Chemistry                          | D-5 |
| 558   | University Center (UCen)           | F-3 |
| 558   | Associated Students/AS (UCen)      | F-3 |
| 558   | MultiCultural Center/MCC (UCen)    | F-3 |
| 560   | Phelps Hall                        | D-4 |
| 561   | Residence Hall: San Nicholas       | F-4 |
| 562   | Dining Commons: Carrillo           | F-1 |
| 563   | Ellison Hall                       | D-4 |
| 564   | Girvetz Hall                       | E-3 |
| 565   | Environmental Health & Safety      | B-2 |
| 567   | Kohn Hall (Kavli Institute of      | D-6 |
|       | Theoretical Physics)               |     |
| 568   | Student Affairs & Admin. Services  | D-3 |
| 568   | Visitor Center (Information)       | D-3 |
| 571   | Biological Sciences II             | E-5 |
| 572   | Broida Hall (Physics)              | E-5 |
| 573   | Buchanan Hall                      | D-4 |
| 574   | Public Safety                      | A-1 |
| 578   | Harder South                       | B-1 |
| 580   | Harder Stadium                     | B-1 |
| 581   | Faculty Club                       | E-2 |
| 586-7 | Residence Hall: San Rafael         | F-1 |
| 588   | Student Health Center              | D-1 |
| 589   | Storke Tower                       | E-3 |
| 589   | KCSB-FM 91.9 (Storke Tower)        | E-3 |
| 591   | Kerr Hall                          | D-3 |
| 599   | Counseling and Career Services     | E-3 |
| 615   | Materials Research Laboratory      | D-5 |
| 657   | Physical Sciences North            | D-5 |
| 672   | Physical Sciences South            | D-5 |
|       | Residence Hall: Manzanita Village  | G-2 |
| 876   | Loma Pelona                        | F-2 |
| 937   | Institute for Terahertz Science    | D-4 |
|       | and Technology                     |     |
|       |                                    |     |
| тт    | $C O \rightarrow D $               |     |
|       | C Santa Barb                       | 212 |