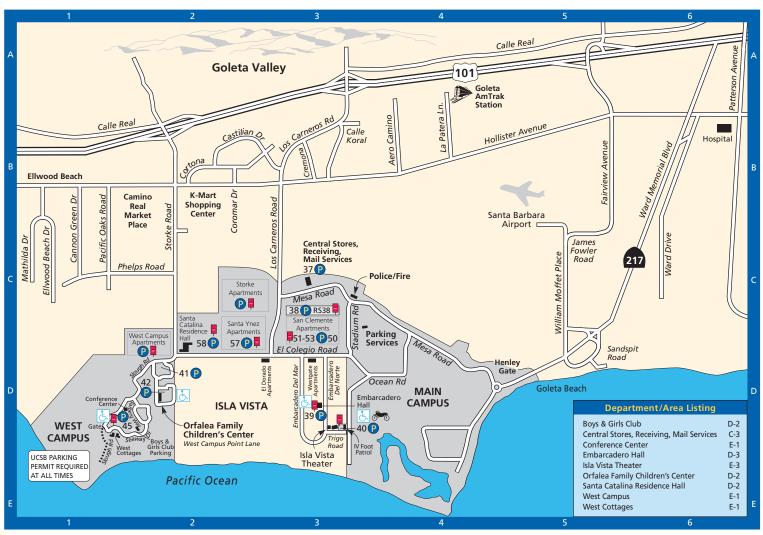

## Main Campus Building/Department Listing

| Administration (Cheadle Hall)                         | 552        | D-4        | Life Sciences                            | 235        | E-4        |
|-------------------------------------------------------|------------|------------|------------------------------------------|------------|------------|
| Arbor                                                 | 501        | E-4        | Lotte Lehmann Concert Hall               | 531        | E-3        |
| Arts (Art Museum)                                     | 534        | E-3        | Marine Biotechnology Laboratory          | 555        | G-5        |
| Arts & Lectures (tickets, office)                     | 402        | C-4        | Marine Operations Facility               | 465        | G-